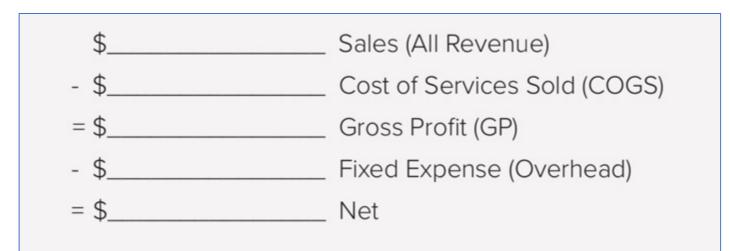

#### **Your Income Statement**

#### The "Simple-Dimple" Thumbnail Budget

- 1. Determine what Net Income you want. This is the amount you need before taxes to reinvest in your business and to compensate yourself.
- 2. Determine what your Fixed Expense is. Add your Net and your Fixed Expense to get your Gross Profit.
- 3. Determine the % of Sales your Gross Profit is running now and divide Gross Profit by that %. Example: If your Gross Profit is 55%, take the Gross Profit and **divide** by .55