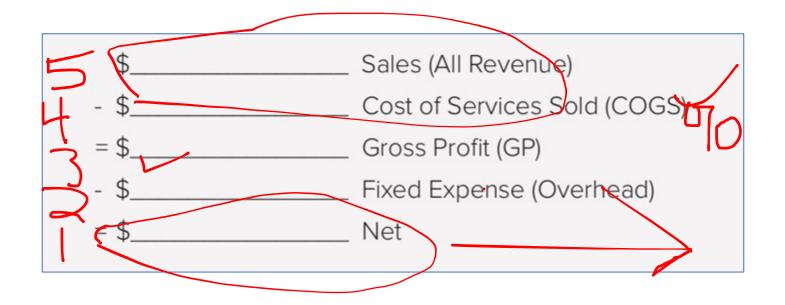

#### **Your Income Statement**

|           |               | \$   | Sales (All Revenue)          |
|-----------|---------------|------|------------------------------|
|           | Mar 42 Marsth | - \$ | Cost of Services Sold (COGS) |
|           | My 12 Month   | = \$ | Gross Profit (GP)            |
| lisol 'YA | Budget        | - \$ | Fixed Expense (Overhead)     |
|           |               | = \$ | Net                          |
|           |               |      |                              |