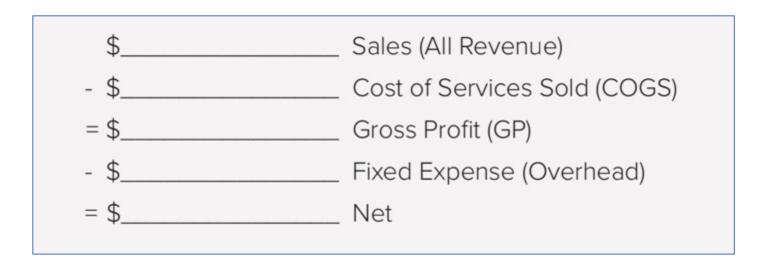

#### **Your Income Statement**

#### The "Simple-Dimple" Thumbnail Budget

- 1. Determine what Net Income you want. This is the amount you need before taxes to reinvest in your business and to compensate yourself.
- 2. Determine what your Fixed Expense is. Add your Net and your Fixed Expense to get your Gross Profit.
- 3. Determine the % of Sales your Gross Profit is running now and divide Gross Profit by that %. Example: If your Gross Profit is 55%, take the Gross Profit and **divide** by .55